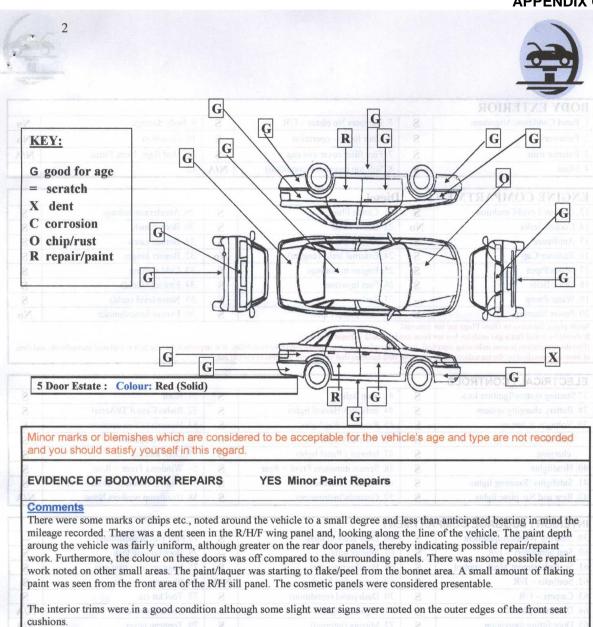

**EVIDENCE OF BODYWORK REPAIRS** 

Yes No X

**BODYWORK CLEAN AND DRY** 

Yes X No (See Notes)

### Comments

The exterior body condition was good and commensurate with the vehicles age and recorded mileage.