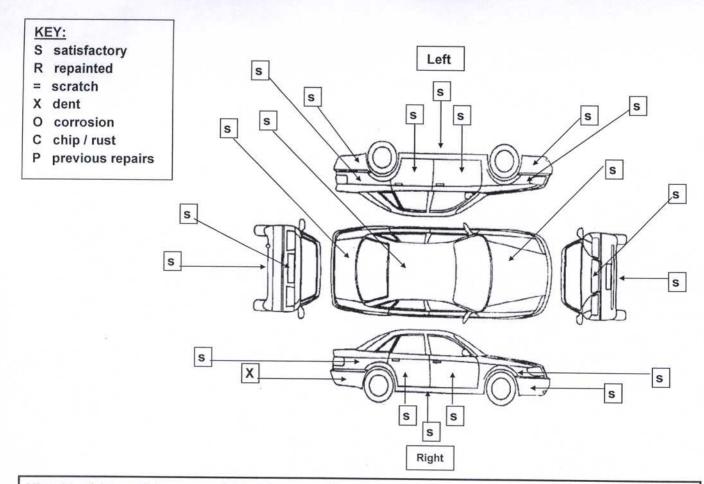

**EVIDENCE OF BODYWORK REPAIRS** 

Yes No X

**BODYWORK CLEAN AND DRY** 

Yes X No (See Notes)

### Comments

The exterior body condition was good and commensurate with the vehicles age and recorded mileage.

N/A Not applicable

Y Yes

N No

Please note: Right = Off side (O/S) and Left = Near side (N/S) as viewed from the driver's seat.

Report No: 9755

| BODY EXTERIOR                    | H N P |                                    | N S |                   |   |
|----------------------------------|-------|------------------------------------|-----|-------------------|---|
| 1. Panel Condition / alignment   | S     | 6. Door locks - operation          | S   | 11. Mud flaps     | S |
| 2. Paintwork                     | S     | 7. Fuel filler cover and cap       | S   | 12. Body panels   | S |
| 3. Exterior trim /grille         | S     | 8. Soft top / Hard top (operation) | N/A | 13. Bonnet catch  | S |
| 4. Glass                         | S     | 9. Body damage                     | S   | 14. Bonnet hinges | S |
| 5. Bumpers / No plates – Ft / Rr | S     | 10. Corrosion                      | No  | No                |   |