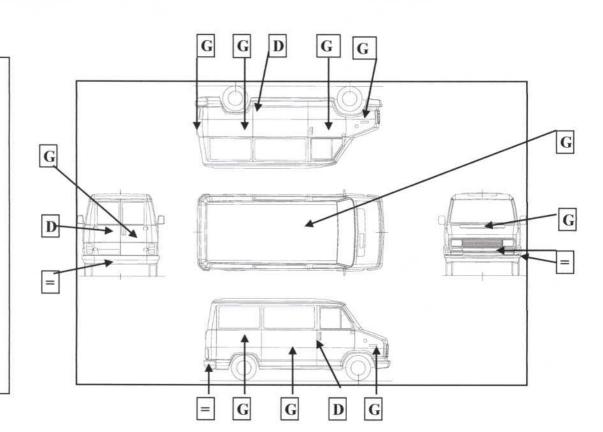

### 3. Report details:

- 3.1 The vehicle, a Renault Espace registration mark Y3 GES was first registered in May 2008 making the vehicle 8 years old so cannot be dealt with under delegated powers.
- 3.2 The recorded mileage of the vehicle at the time of the last MOT (April 2016 was 241186 miles.
- 3.3 Attached to the report is the current MOT (dated within 3 months), the full inspection report and photographs.
- 3.4 The vehicle was checked by a Licensing Enforcement Officer on 17 May 2016 and was found to be in a satisfactory condition.