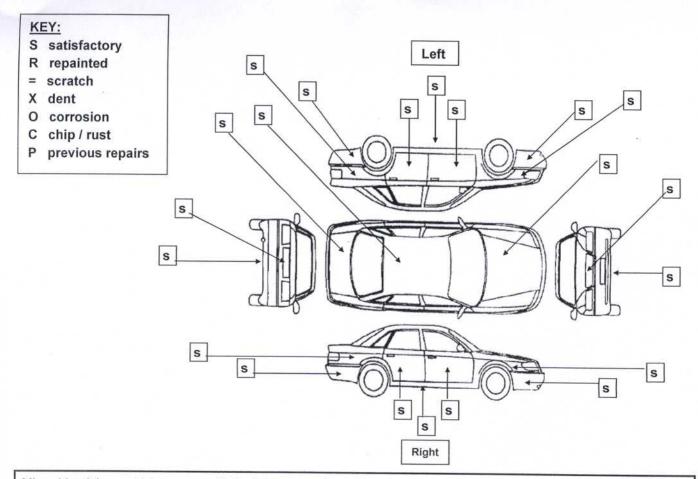

**EVIDENCE OF BODYWORK REPAIRS** 

Yes No X

**BODYWORK CLEAN AND DRY** 

Yes X No (See Notes)

### Comments

The exterior body condition was good and commensurate with the vehicles age and recorded mileage.

N/A Not applicable

Y Yes

N No

Please note: Right = Off side (O/S) and Left = Near side (N/S) as viewed from the driver's seat.

Report No: 9755

| BODY EXTERIOR                    | H N P |                                    | N S |                   |   |
|----------------------------------|-------|------------------------------------|-----|-------------------|---|
| 1. Panel Condition / alignment   | S     | 6. Door locks - operation          | S   | 11. Mud flaps     | S |
| 2. Paintwork                     | S     | 7. Fuel filler cover and cap       | S   | 12. Body panels   | S |
| 3. Exterior trim /grille         | S     | 8. Soft top / Hard top (operation) | N/A | 13. Bonnet catch  | S |
| 4. Glass                         | S     | 9. Body damage                     | S   | 14. Bonnet hinges | S |
| 5. Bumpers / No plates – Ft / Rr | S     | 10. Corrosion                      | No  | No                |   |